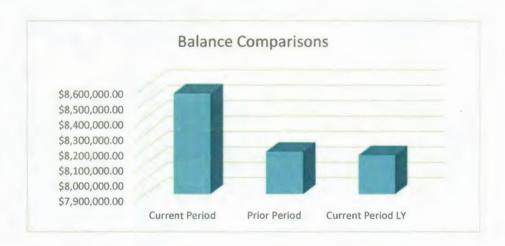

## **Current Period**

|                                | Int                   |                       |       | erest    |           |        |            |
|--------------------------------|-----------------------|-----------------------|-------|----------|-----------|--------|------------|
|                                |                       | Portfolio Balance APY |       |          | Earned    |        |            |
| Cash and Money Market Accounts | \$                    | 8,555,634.91          | 0.51% | \$       | 3,589.81  |        |            |
| TexPool                        | \$                    | -                     | 0.00% |          |           |        |            |
|                                | \$                    | 8,555,634.91          |       | \$       | 3,589.81  |        |            |
|                                | Pr                    | rior Period           |       |          |           |        |            |
|                                |                       |                       |       |          | Interest  |        |            |
|                                | Portfolio Balance APY |                       |       | Earned   |           | Change |            |
| Cash and Money Market Accounts | \$                    | 8,178,360.43          | 0.53% | \$       | 3,544.41  | \$     | 377,274.48 |
| TexPool                        | \$                    | -                     |       | \$       | -         | \$     |            |
|                                | \$                    | 8,178,360.43          |       | \$       | 3,544.41  | \$     | 377,274.48 |
|                                | Ti                    | nis Period Last       | Year  |          |           |        |            |
|                                |                       |                       |       | Interest |           |        |            |
|                                | Po                    | Portfolio Balance APY |       | Earned   |           | Change |            |
| Cash and Money Market Accounts | \$                    | 8,156,092.08          | 2.02% | \$       | 13,401.75 | \$     | 399,542.83 |
| TexPool                        | \$                    | -                     | 0.00% | \$       | -         | \$     | -          |
|                                | \$                    | 8,156,092.08          |       | \$       | 13,401.75 | \$     | 399,542.83 |
| Interest Earned YTD:           | \$                    | 9,825.34              |       |          |           |        |            |
| Interest Earned YTD 2020:      | \$                    | 39,157.00             |       |          |           |        |            |
|                                |                       |                       |       |          |           |        |            |